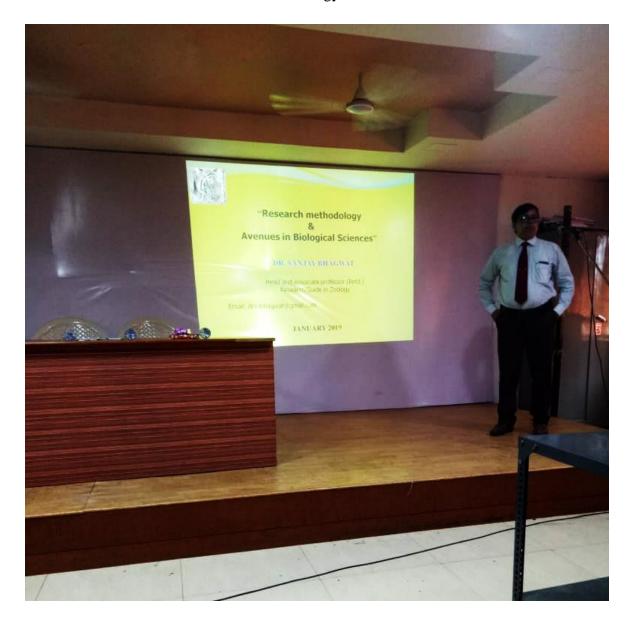

## • Photograph of the event:

Dr. Sanjay Bhagwat delivering a guest lecture on Research Methodology & Avenue in Biology Science